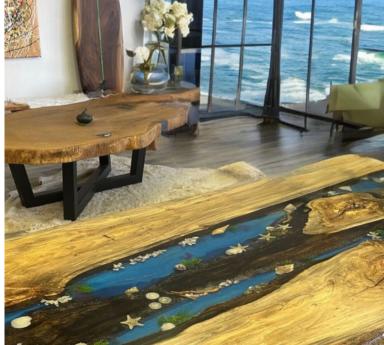

We have BOTH OPTIONS available.

See page 10 for our showroom info.

Most furniture makers cut the perimeter of the wood into straight edges. We believe the beauty is in the natural lines so we leave them as they are. No two pieces are alike!