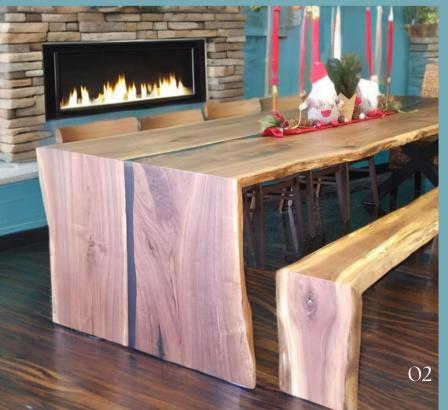

We have BOTH OPTIONS available.

See page 10 for our showroom info.

Most furniture makers cut the perimeter of the wood into straight edges. We believe the beauty is in the natural lines so we leave them as they are. No two pieces are alike!

#### DINING TABLES

Built to Impress

36" x 36" seats 4 8' x 36" seats 6 10' x 40" seats 8 12' x 42" seats 10

We can also engrave any of our items including countertops!