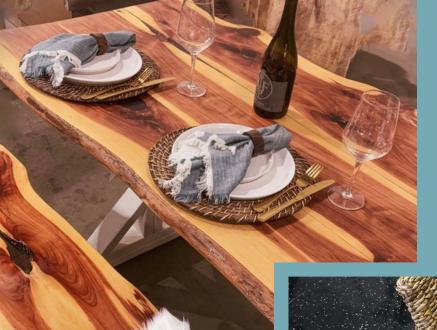

#### DINING TABLES

Built to Impress

36" x 36" seats 4 8' x 36" seats 6 10' x 40" seats 8 12' x 42" seats 10

We can also engrave any of our items including countertops!