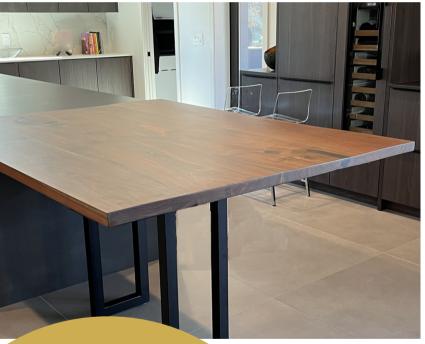

#### DINING TABLES

Built to Impress

36" x 36" seats 4 8' x 36" seats 6 10' x 40" seats 8 12' x 42" seats 10

We can also engrave any of our items including countertops!