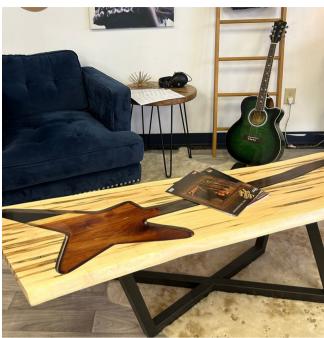

We have BOTH OPTIONS available.

See page 10 for our showroom info.

Most furniture makers cut the perimeter of the wood into straight edges. We believe the beauty is in the natural lines so we leave them as they are. No two pieces are alike!

#### DINING TABLES

Built to Impress

36" x 36" seats 4 8' x 36" seats 6 10' x 40" seats 8 12' x 42" seats 10

We can also engrave any of our items including countertops!