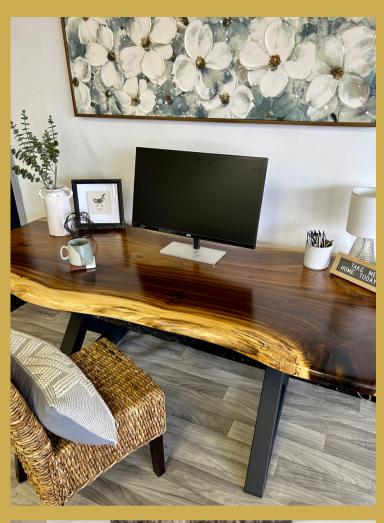

#### DINING TABLES

Built to Impress

36" x 36" seats 4 8' x 36" seats 6 10' x 40" seats 8 12' x 42" seats 10

We can also engrave any of our items including countertops!