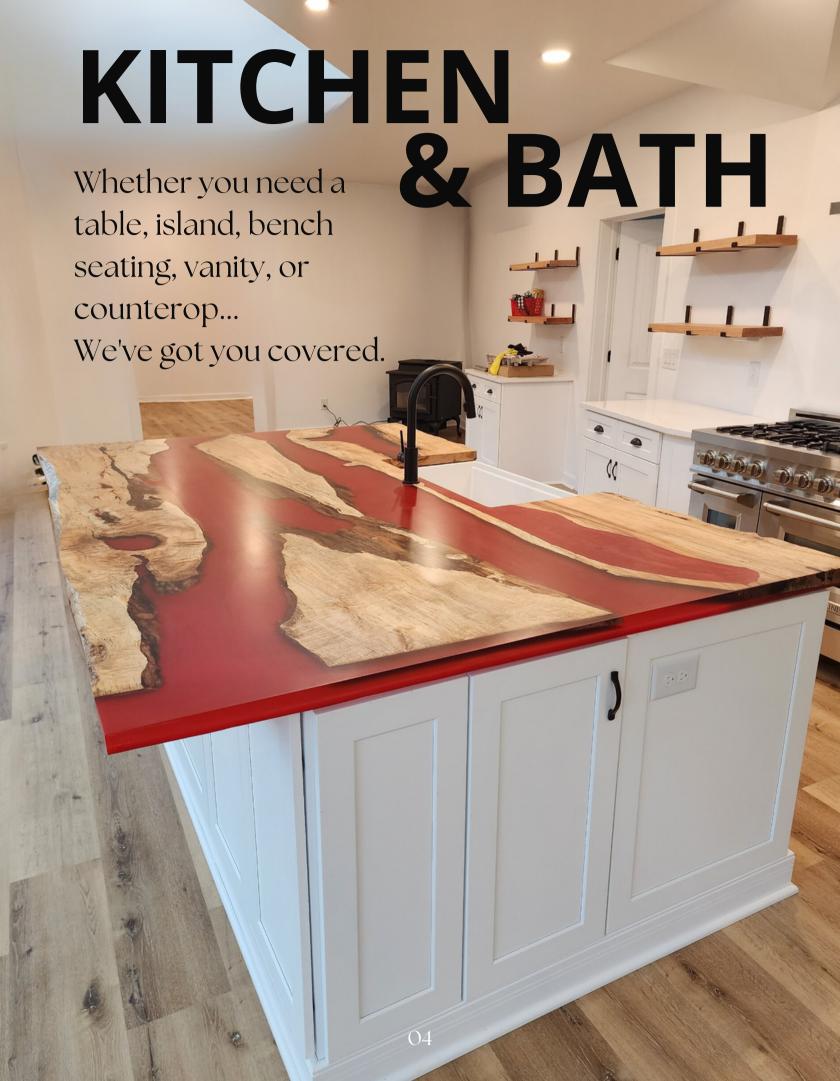

#### RESIDENTIAL CATALOG

Custom Dining Tables, Bars Vanities & Countertops Engraving & Epoxy Rivers Headboards & Sliding Barn Doors Coffee Tables & more

EDGE

E LIVE

CUSTOM ORDER?

or

READY FOR

PURCHASE?

We have BOTH OPTIONS available.

See page 10 for our showroom info.

Most furniture makers cut the perimeter of the wood into straight edges. We believe the beauty is in the natural lines so we leave them as they are. No two pieces are alike!

#### DINING TABLES

Built to Impress

36" x 36" seats 4 8' x 36" seats 6 10' x 40" seats 8 12' x 42" seats 10

We can also engrave any of our items including countertops!