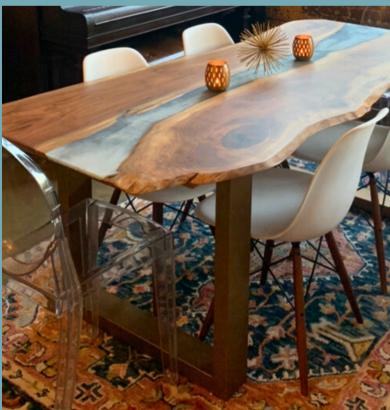

We have BOTH OPTIONS available.

See page 10 for our showroom info.

Most furniture makers cut the perimeter of the wood into straight edges. We believe the beauty is in the natural lines so we leave them as they are. No two pieces are alike!

#### DINING TABLES

Built to Impress

36" x 36" seats 4 8' x 36" seats 6 10' x 40" seats 8 12' x 42" seats 10

We can also engrave any of our items including countertops!