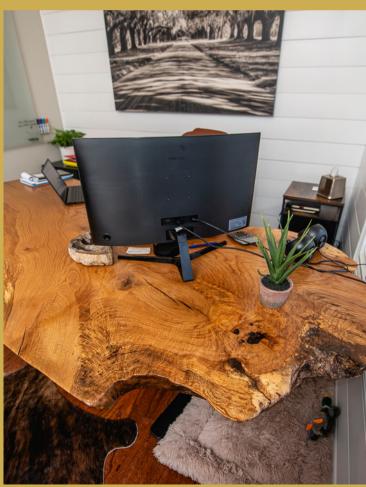

We have BOTH OPTIONS available.

See page 10 for our showroom info.

Most furniture makers cut the perimeter of the wood into straight edges. We believe the beauty is in the natural lines so we leave them as they are. No two pieces are alike!

#### DINING TABLES

Built to Impress

36" x 36" seats 4 8' x 36" seats 6 10' x 40" seats 8 12' x 42" seats 10

We can also engrave any of our items including countertops!