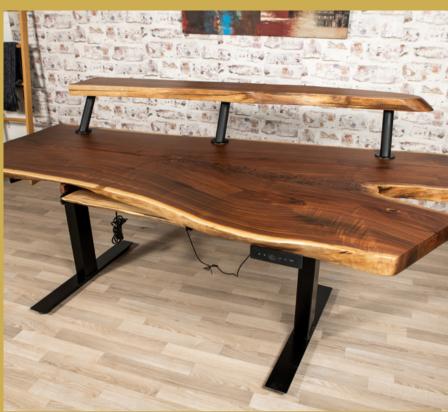

#### DINING TABLES

Built to Impress

36" x 36" seats 4 8' x 36" seats 6 10' x 40" seats 8 12' x 42" seats 10

We can also engrave any of our items including countertops!

Do u mean straight edge is where you sit or under the shelf?

Straight edge faves the wall, where the shelf would be mounted

We finally had a chance to get some of the initial cutout done like we had discussed. We still have the far edge to do anything with on the "left side", but this river looks pretty symmetrical and got to keep all the figured wood. Thoughts?