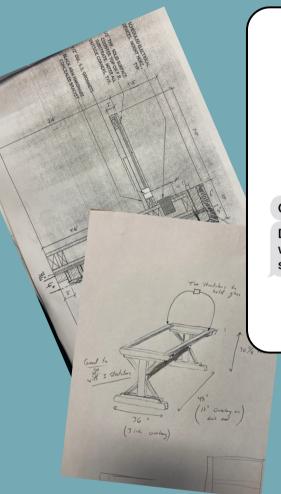

# THE CUSTOM PROCESS

"Custom" means exactly that.
We create furniture with YOUR ideas,
YOUR style and YOUR imagination.

### Working with us is like having a personal designer at your fingertips.

The other desks we sold with this slab, the part straight edge is the back. But I wanted to double check with you

Oh it's so pretty!

Do u mean straight edge is where you sit or under the shelf?

Straight edge faves the wall, where the shelf would be mounted

We finally had a chance to get some of the initial cutout done like we had discussed. We still have the far edge to do anything with on the "left side", but this river looks pretty symmetrical and got to keep all the figured wood. Thoughts?