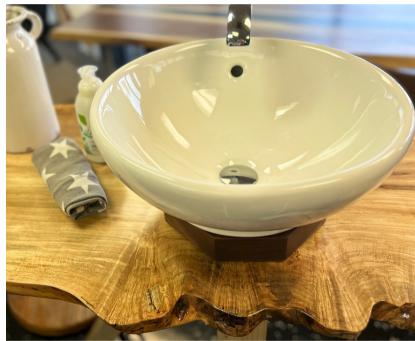

We have BOTH OPTIONS available.

See page 10 for our showroom info.

Most furniture makers cut the perimeter of the wood into straight edges. We believe the beauty is in the natural lines so we leave them as they are. No two pieces are alike!