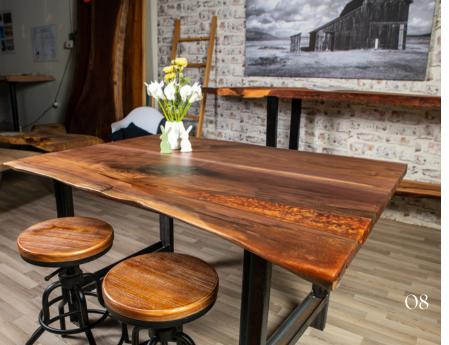

#### DINING TABLES

Built to Impress

36" x 36" seats 4 8' x 36" seats 6 10' x 40" seats 8 12' x 42" seats 10

We can also engrave any of our items including countertops!