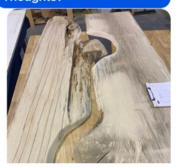

Do u mean straight edge is where you sit or under the shelf?

Straight edge faves the wall, where the shelf would be mounted

We finally had a chance to get some of the initial cutout done like we had discussed. We still have the far edge to do anything with on the "left side", but this river looks pretty symmetrical and got to keep all the figured wood. Thoughts?