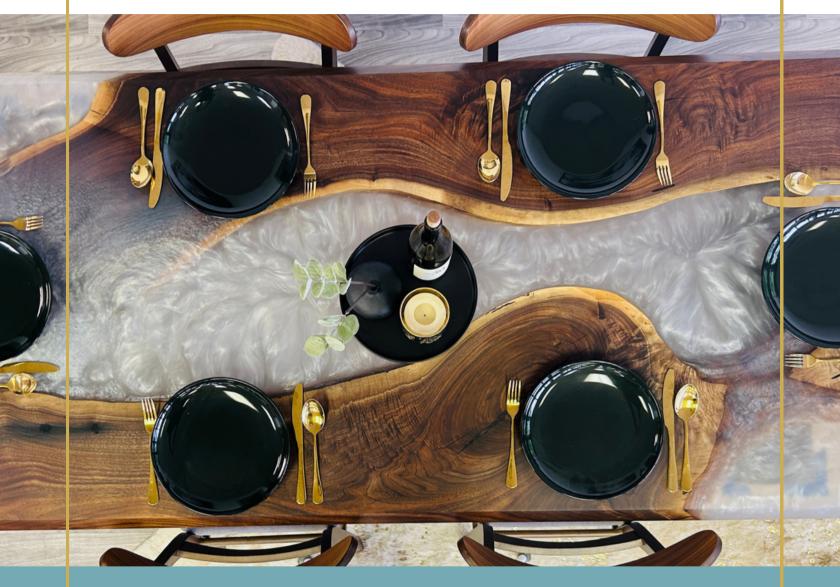

We have BOTH OPTIONS available.

See page 10 for our showroom info.

Most furniture makers cut the perimeter of the wood into straight edges. We believe the beauty is in the natural lines so we leave them as they are. No two pieces are alike!

#### DINING TABLES

Built to Impress

36" x 36" seats 4 8' x 36" seats 6 10' x 40" seats 8 12' x 42" seats 10

We can also engrave any of our items including countertops!