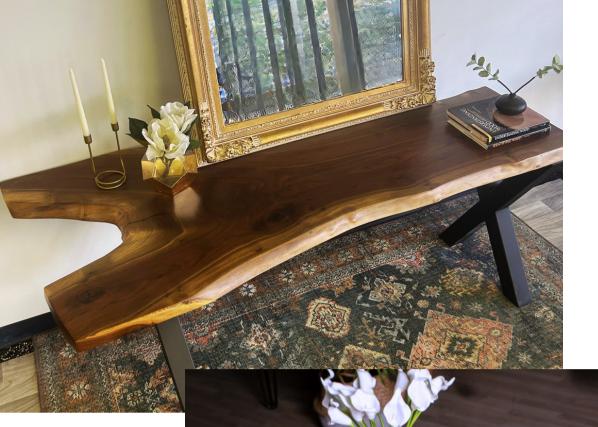

We have BOTH OPTIONS available.

See page 10 for our showroom info.

Most furniture makers cut the perimeter of the wood into straight edges. We believe the beauty is in the natural lines so we leave them as they are. No two pieces are alike!