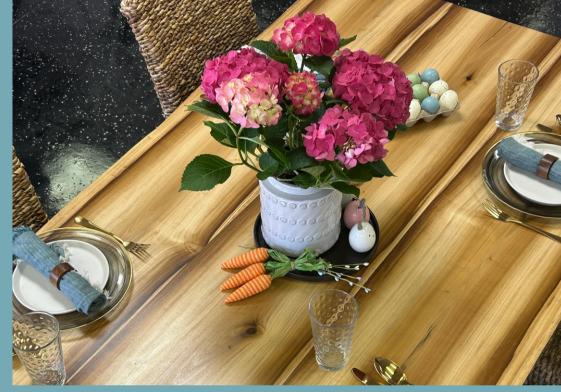

We have BOTH OPTIONS available.

See page 10 for our showroom info.

Most furniture makers cut the perimeter of the wood into straight edges. We believe the beauty is in the natural lines so we leave them as they are. No two pieces are alike!

#### DINING TABLES

Built to Impress

36" x 36" seats 4 8' x 36" seats 6 10' x 40" seats 8 12' x 42" seats 10

We can also engrave any of our items including countertops!